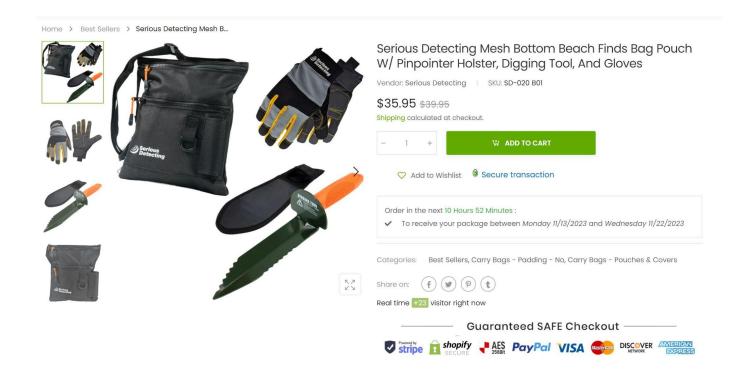

## Example of Product Listing and included content

Introducing Serious Detecting's Beach Finds Bag with Pinpointer Holster, the ultimate companion for beachcombing enthusiasts. This upgraded version of our popular bag now includes a dedicated holster for your pinpointer, adding convenience and efficiency to your treasure hunting experience. The Beach Finds Bag features two separate zippered compartments, the outer with a mesh back and the main with a mesh bottom that allows water and sand to effortlessly sift through. No more dealing with a waterlogged bag! The front pouch boasts an attached carabiner for securing rings, car keys, or other found items, while the additional pinpointer holster provides a safe and easily accessible spot for your pinpointer. Made from heavy-duty Cordura material, this bag is built to withstand the rugged beach environment. The corrosion-resistant zipper ensures long-lasting durability, and the adjustable belt can be extended up to 43 inches for a comfortable and customizable fit. With a spacious pouch size of 9.5 x 11 x 1 inch, you'll have ample space to store your beach treasures. Upgrade your beachcombing game with Serious Detecting's Beach Finds Bag with Pinpointer Holster and make the most of your treasure hunting adventures!

#### Bundle Includes:

- Serious Detecting's Beach Finds Bag with Pinpointer Holster
- Serious Detecting Durable Gloves
- 13" Double Side Serrated Edge Digging Tool with Sheath

#### Pouch Features:

- Adjustable Belt up to 43"
- Two Large Zipper Pockets. 10" deep zippered treasure bag
- The mesh bottom allows for water and sand to sift through
- Interior zippered treasure pocket to separate treasure from trash
- Secures with its belt, ideal for water hunting
- Outer Pinpointer Holster keep your Pinpointer secure and by your side

#### Glove Features:

- Sturdy gloves will protect your hands from the elements and protect you from cuts and abrasions when digging for your target
- Palm foam padding reduces impact for more comfortable digging.
- The thumb, index, and middle finger of each glove are touchscreen capable of smartphone use while detecting.
- Hook-and-loop wrist closure

### Digging Tool Features:

- Heat-treated carbon steel spade easily breaks through roots, hard soils, and concrete
- Straight and serrated edges can cut clean and deep plugs
- Oversized comfortable grip and hand guard help minimize accidental injuries; the bright orange color makes it easy to find
- Keep the tool with you at all times by looping the sheath to your belt
- Dimensions: Total length: 13" Blade Length: 7.5" Blade Width: 2"